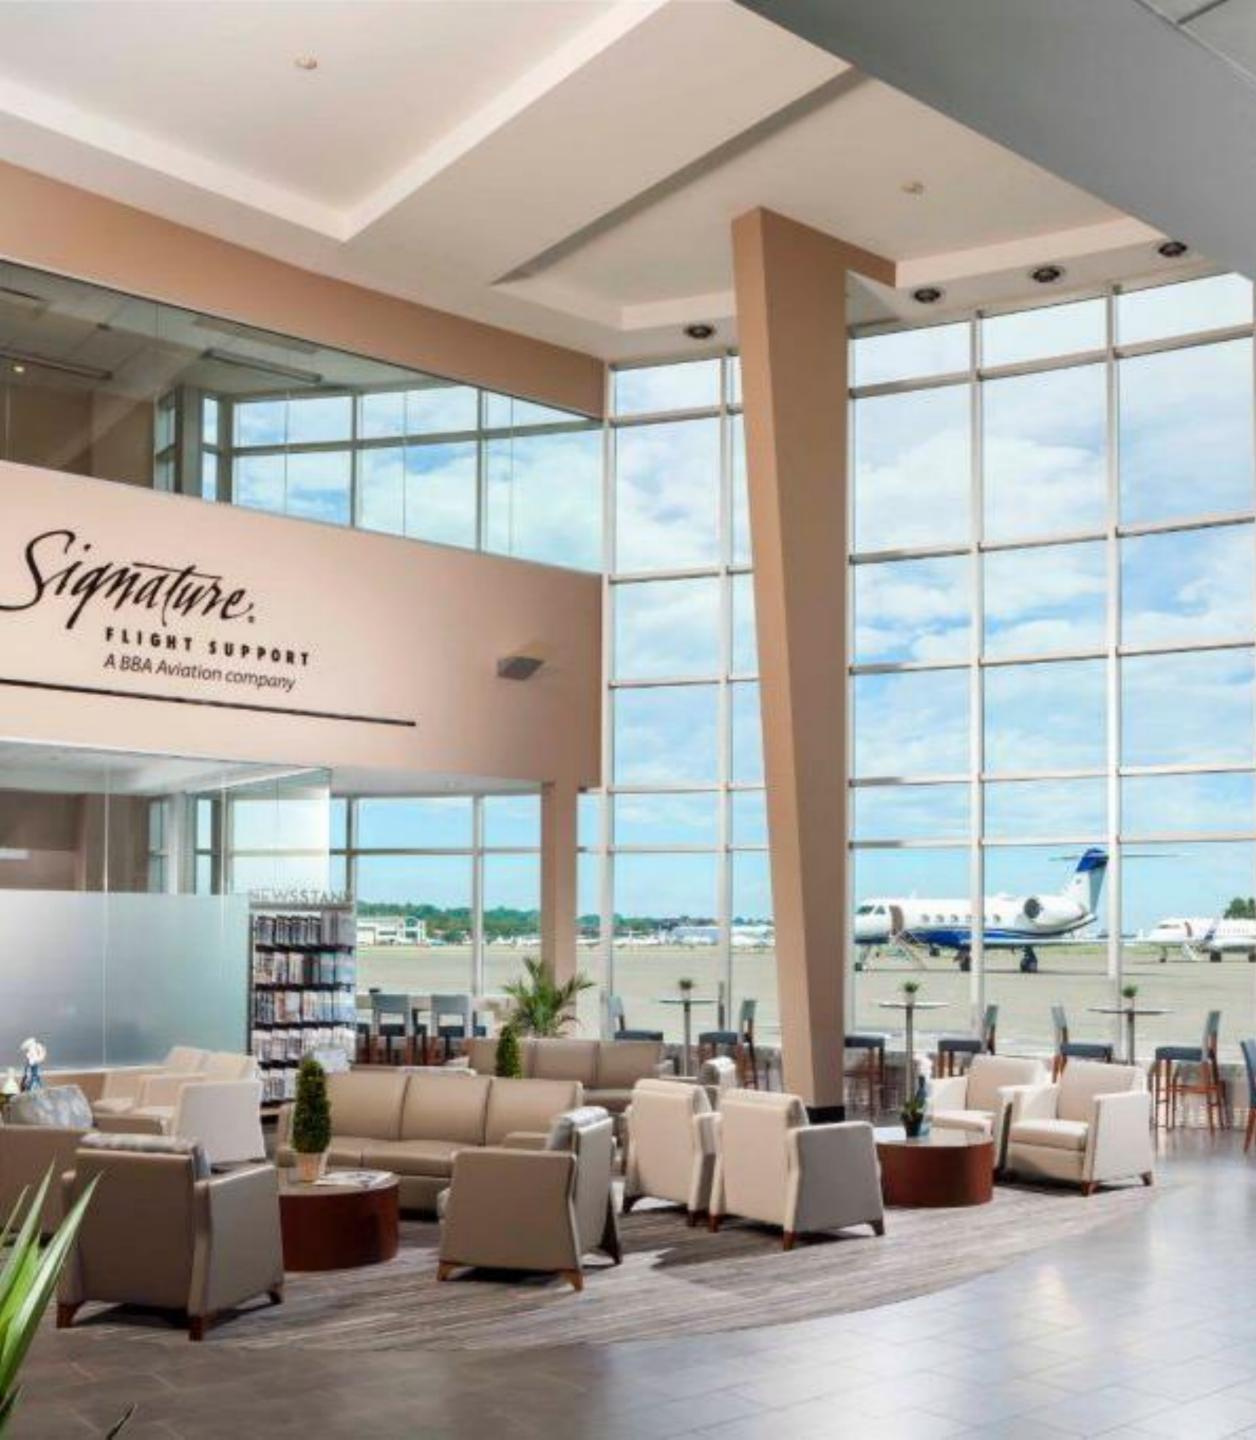

# MEDIAJET NEWSSTANDS

- Strategically located within private airports, so passengers can easily access as they board or deplane private jet
- Private airport staff and 3<sup>rd</sup> party audit company ensure racks are properly displayed on daily basis

## SIGNATURE FLIGHT SUPPORT, TETERBORO, NJ

"You have a really great product that speaks for itself, and this magazine newsstand has provided a great amenity for us and our clients...passenger transportation is not permitted on the ramp at Teterboro field, so 100% of our passengers walk through the FBO lobby."