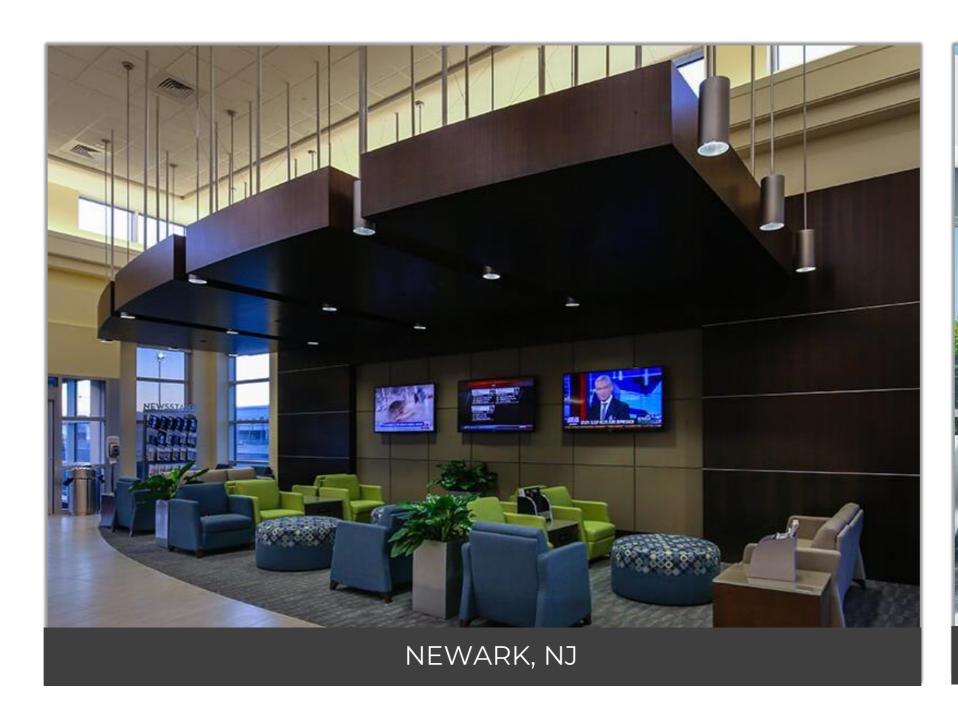

# MEDIAJET NEWSSTANDS

- Strategically located within private airports, so passengers can easily access as they board or deplane private jet
- Private airport staff and 3<sup>rd</sup> party audit company ensure racks are properly displayed on daily basis

TETERBOBO SOUTH, NJ